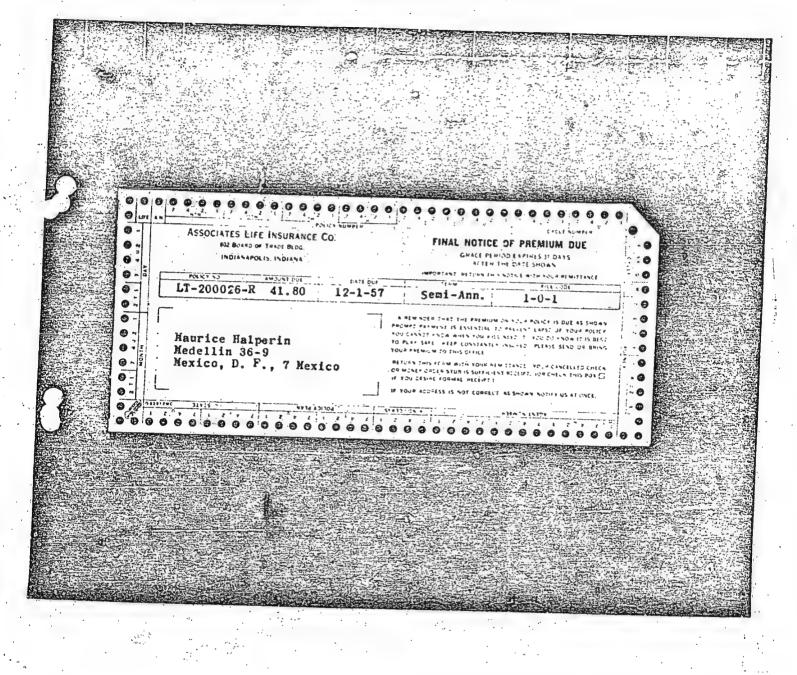

Wil Division DATE: 3 January 1958 FROM SUBJECT: GENERAL-Operational SPECIFIC Haurico HALPERIN Forwarded herewith are the negatives and one print each of the following letters addressed to Maurice HALFERIN: Letter postmarked December 1957 forwarding a final notice of promium due from Associates Life Insurance Co., Indianapolis, Indiana Letter dated 12 December 1957 from David, the EALFERIN's son in Chicago, Illinois. Letter dated 4 December 1957 from A. Heller & 7th Avenue, New York, N.Y. Encl. 050 57 FILE GLASSASATION 2 Jan 58 CHANGE REQUEST Distribution 3 - Hqs w/atchmts 2 - Files C2 CObA 24765053 ميان المالاذ 24-12856/ SECRET FREE 1949 51-28 A

11 H. To HAMA- 4021 (negetice)

& COPY

A H. 1. MAMA-9029

3/10-28





# VIA AIR MAIL

Maurice Halperin Medellin 36-9 Mexico, D. F., 7 Mexico



Mr. and Mrs. M. Halperia Medellia 36-9 México 7, D.F MEXICO



## INTERNATIONAL HOUSE MM EAST FIFTY-MINTY BYDEET CHICAGO

Thursday naght

Beer Mother and Dad-

200

Although fillxxxixxxx I wrote you on wherday (letter didn't get off until Mednesdry, 2'11 send you enother note now because I have a few questions and besides I won't have much time for letter riving as the exams come closer and they are very close now.

Viret of all that thin about grades enter throughthat is we will not reclive the grades we receive on exacts, although we will take example and received them back with things marked wrong and so on. But no per cents, no AX, X,CX etc. We will be told if we do unsatisfactorizative (how do you say in English). So for I think it is a line ifor and in a withe the grade, position i